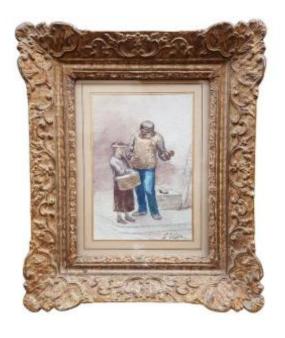

## Watercolor, The Council, Pae Edmond-eugène Valton

900 EUR

Signature: Edmond Eugène VALTON

Period : 19th century Condition : Bel état

Material: Water color

Width: 30 Height: 36

## Description

Charming watercolor drawing of a little girl near an elderly person, surely giving her some advice.

Edmond Eugène VALTON (1836-1910) is a French painter and designer.

Edmond Valton was one of the founders with Hector Guimard, Georges Seurat, Paul Signac, Henri-Edmond Cross, of the Salon des Indépendants in 1884, in reaction to the conservatism of the official Paris Salon.