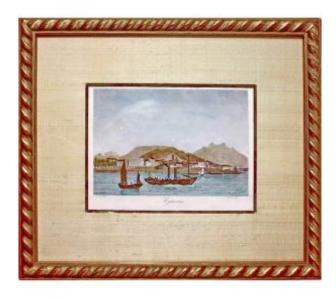

## Engraving By Ajaccio - Corsica - Ep. 1st Half Of The 19th Century

220 EUR

Signature: CATTANEO

Period: 19th century

Condition: Parfait état

Material : Paper Length : 30.5 cm

Height: 26.5 cm

https://www.proantic.com/en/880597-engraving-by-ajaccio-co

rsica-ep-1st-half-of-the-19th-century.html

Description

Designed by CATTANEO (Italian School), painter in the 19th century. Engraved by COUCHE Fils Louis François (French School -1782/1849). Pretty hand watercolored engraving. Dimension (s): Length. 30.5 cm - Height. 26.5 cm Width. Baguette: 2 cm Condition: INTACT Period: 19th century (Circa 1830) Framing: CURRENT - Bevel in aged gold - Marie-Louise in beige wild silk - Wooden baguette, in aged water-gilding.