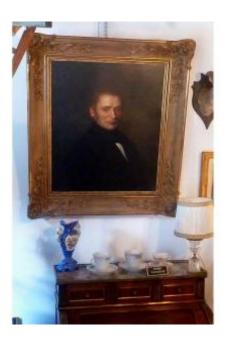

## Very Large Portrait Louis Philippe Period

## Description

very large portrait of notable Louis Philippe period, with its superb original wooden and stucco frame, good mastery of painting, good execution, large format, very decorative to put either in a bourgeois interior, or in a quirky way in a contemporary atmosphere ... a cuisine ...; The ensemble is in perfect condition

## 1 480 EUR

Signature : non signé Period : 19th century Condition : Très bon état Material : Oil painting