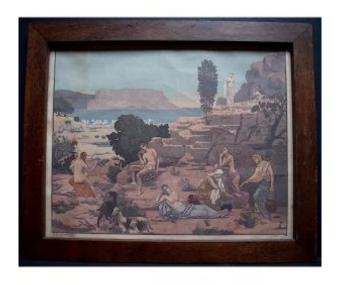

## Description

Color lithograph engraving, framed under glass, representing a Symbolist scene, very inspired by Maurice Denis, signed lower left, in pencil in the margin: J Beltrand

Numbered on the right: 162/180

Jacques Beltrand is a painter and engraver (1874 - 1977). Read his biography on photos (extract from Bénézit)

Period first part of the twentieth century.

Condition: As is, note a fold and a yellow halo in the sky and a freckle on the left at the level of the bush.