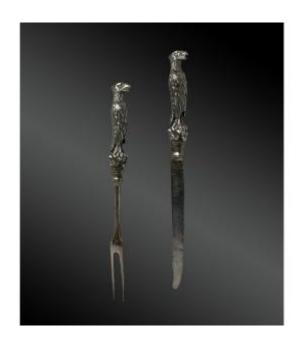

## **TABLE COVERS**

Eastern Europe, 19th century

Steel

Fork length: 21,2; Fork length: 1,9 cm Knife length: 20,8; knife length: 2,2 cm

Cutlery composed of a two-pronged fork and a round-tipped knife, handles carved with two eagles standing with their talons closed on a rock. The bolster of the knife is stamped.

Both pieces of cutlery bear an old handwritten collection number: 346.

Provenance : Former Jacques Hollander collection, Belgium.

Dealer