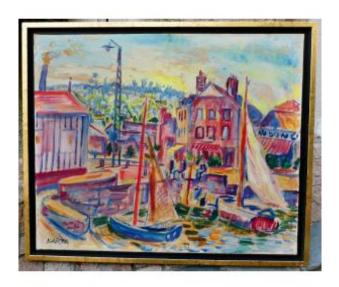

## Port Breton By Laszlo Barta 1902-1961

### Description

Oil on canvas measuring 60cm x 73cm plus modern frame 79cm x 66cm representing a port at low tide signed lower left Laszlo Barta arrived in Paris in the 1920s joining in Montmarte and Montparnasse the Fauve painters such as Matisse, Dufy, Gleizes, among others with whom he will befriend Evolving from a Fauve Expressionist style through Cubism and joining Abstraction at the end of his short life He will even study mosaic in Ravenna He will illustrate many luxury books He will make note of bravery and resistance in Corsica during the 2nd world war After having married a Toulonnaise, they will settle in Saint Tropez Their house will be an important artistic meeting place The New York gallery of Julien LEVY permanently exhibited the works of this artist alongside de Braque,