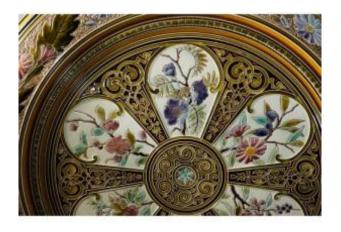

## Description

Large decorative enamelled and gilded earthenware dish in a cloisonne style. Germany, Mettlach, VILLEROY & BOSCH, 1874 - 1909.

Underglaze mark. Presence of holes for fixing to the wall.

Diameter 52 cm.

Weight 4.340 kg.

Note a minor shine at the edge of the back which does not affect durability or aesthetics.

Villeroy \_ & \_ Boch

Antik-France reference: 4893-EN

Attention, the price does not include transport