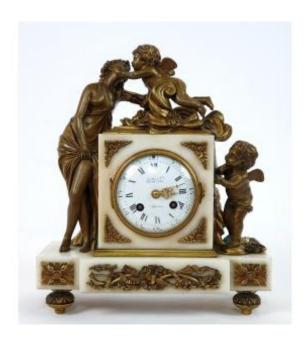

### Description

A white marble mantel clock with gilt bronze figures representing a woman and two loves. Sensational work on the smallest details such as hair or clothing. Porcelain dial with Roman indexes, signed Jollet & Cie in Paris. France, 19th century.