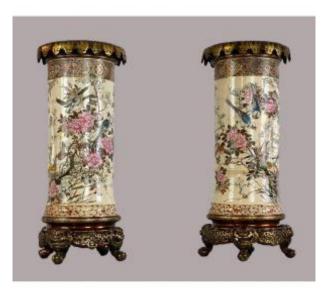

## Pair Of Old Vases (large Model) In Satsuma Ceramics Decorated With Bronze

## Description

SUPERB PAIR OF ANCIENT VASES (LARGE MODEL) IN SATSUMA CERAMIC DECORATED WITH GOLDEN AND BROWN FRENCH BRONZE WITH ENAMELLED BIRDS DECORATION TIME: Meiji end of the 19th century dim: 55 cm high x 25 cm in diameter DELIVERY ONLY PARIS ILE DE FRANCE FOR 55, 00 EUROS For other transport, give me your postal code and city