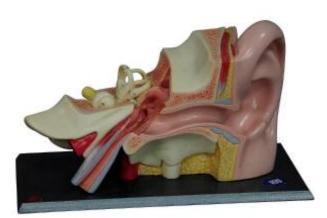

# Description

A folding model of an ear. Used as teaching material in German schools ca. 1960. Made of wood and plastic by Somso, Germany.

Different tax rates apply to purchases within Europe. Please contact us to find out how this will apply in your case.

#### 468 EUR

Period : 20th century Condition : Bonne condition, pour des questions spécifiques, veuillez nous contacter Material : Other Width : 32,50 cm Height : 20 cm Depth : 14,50 cm

https://www.proantic.com/en/875170-vintage-teaching-aid-mo dell-of-an-ear-somso-ca-1960.html