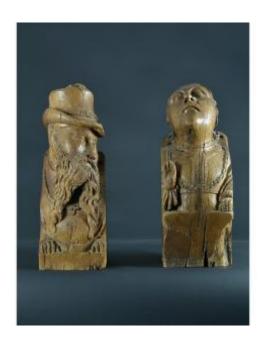

## Pair Of Large Flanders Carved Wood Facing 15th Crow Character Portrait

3 499 EUR

Period: Before 16th century

Condition: Bon état

Material: Oak

Length: 19

Width: 19

Height: 50

## Description

Rare pair of carved oak corbels from the end of the 15th century, Flanders or Southern

Netherlands. Very beautiful architectural elements as a pendant, representing the portrait of a woman with her eyes raised and a man with his head turned to the left. The composition of the whole suggests that the two sculptures were originally placed opposite each other. Old visible external consolidations, pieces of wood formerly assembled to strengthen the elements. Very beautiful expressions.