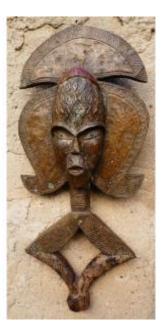

## Description

Large old reliquary with traces of use height 73cm width 34cm Figure of ancestor reliquary in half round bump. Wood core with brown and shiny patina in places of use Carved diamond on the back (sacred boat?) Finely scissored yellow copper plate fixed by curved points traces of oxidation and minor minor gaps that I point out so as not to have any the reproach Large expressive almond eyes with a threatening copper red mouth and eyebrows on the crown of the head beautiful balance of shapes giving a strange refined and cruel strength free shipping worldwide