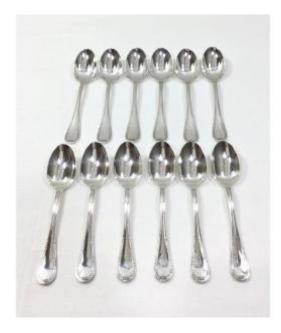

## Description

12 Silver plated teaspoons / dessert spoons. French work from the beginning of the 20th century - "Malmaison" model from the famous Christofle house.

All our parts are restored by our workshop to be as close as possible to new condition.

Specializing in silverware from the house of Christofle, we also sell many pieces of cutlery according to our stock.

Do not hesitate to contact us, to let us know about your research.

Dimensions -Total weight : 364 grams Length per spoon : 13.5 centimeters Width per spoon : 2.9 centimeters

## 360 EUR

Signature : Christofle Period : 20th century Condition : Très bon état Material : Silver metal Length : 13,5 cm Width : 2,9 cm

https://www.proantic.com/en/873141-christofle-malmaison-co ffee-spoons.html