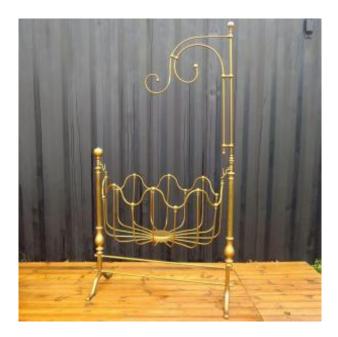

## Cradle, Brass Cradle Late Nineteenth, Early Twentieth

1 150 EUR

Period: 19th century

Condition: Très bon état

Material : Brass

Length: 118 cm

Width: 62 cm

Height: 218 cm

## Description

Very beautiful brass cradle late nineteenth, early twentieth, probably English invoice, in the shape of a hanging basket with an arrow for the veil.

Easily disassembled into 6 pieces.

Basket dimensions: 100L x 62W x 48H

Height to the ball 122 cm

Basket height: 97 cm

Very good condition, beautiful patina, to report a few small knocks on the plate at the bottom of the basket, see last photo.

Worldwide delivery possible, estimate on request.