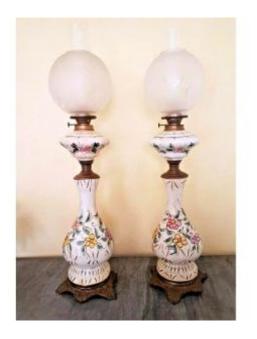

## Pair Of Earthenware Kerosene Lamps

## Description

These oil lamps, dating from 1900, are complete with their tanks and glassware (globe and tube). The body of the lamps is in guilloche earthenware with floral decoration on a shaded cream background. Dimensions: Total height 76 cm. Lamp body only: height 53 cm and diameter 16 cm. one of the glass tubes is slightly longer than the other.

The set is in excellent condition.

380 EUR

Period : 19th century Condition : Parfait état Height : 79