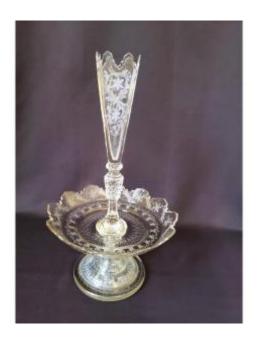

## Neo-gothic Style Engraved Crystal Centerpiece From The Charles X Period.

## Description

Neo-Gothic engraved crystal centerpiece from the Charles X period. We offer you this important richly engraved neo-Gothic style centerpiece.

This model, with a mouth-blown hollow foot, dates from the 1840s.

It is made up of 2 original parts which fit together perfectly.

The set is in very good condition with 3 small chips on the cut.

Height 47 cm, diameter 27 cm.