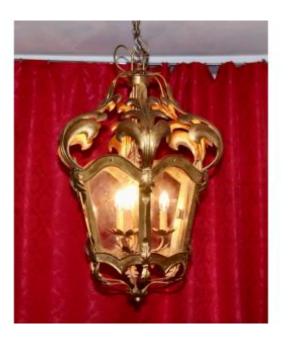

## Vestubule Lantern In Golden Tin 3 Lights

## Description

Superb and large 3-light lantern in gilded sheet from the twentieth century. It is made up of 6 facets with gendarmes' hats adorned with acanthus leaves in the lower and upper part. 3 flower-shaped bobeches welcome the candles. original and quality light fixture in excellent working condition.

## 1 350 EUR

Period : 20th century Condition : Très bon état Material : Painted metal Diameter : 60 cm Height : 90 cm