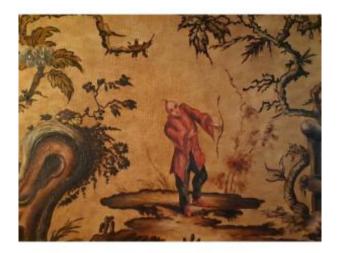

## Description

These two oils on canvas forming a pendant date from the beginning of the 20th century.

Very decorative by their large size, they are each articulated in the same way with a character in the center among a fantastic nature.

In a spirit of Chinese decor on a golden yellow background, the male character is surrounded and framed by seemingly supernatural elements. Tree trunks, winding branches in bloom or bare, bearing fruit or not, enliven the scene which ends in both cases with the flight of a bird on the right.