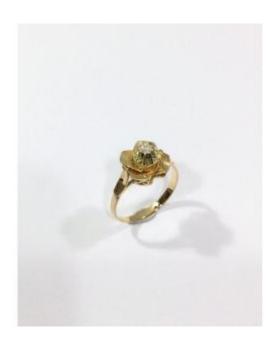

## Art Nouveau Ring Rose Gold And Diamond

680 EUR

Period: 20th century

Condition: Très bon état

Diameter: 61,5

## Description

Ring in 18K rose gold, adorned with an old cut diamond set with 8 claws, the whole representing a flower.

French work from the beginning of the 20th century, hallmarked with an eagle's head. In a perfect state.

Dimensions -

Weight: 3.73 grams

Finger size : 61.5 (possibility of additional size)

Ring width: 2.21 millimeters at the finest.

Dimensions of the flower: 1.19 centimeters long,

and 1.15 centimeters wide.

Approximate weight of the diamond in carat: