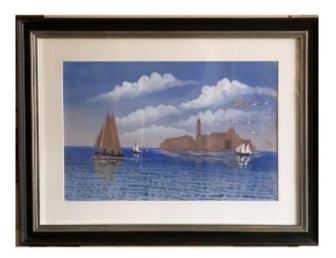

## Le Fort En Mer Gouache On Paper French School Twentieth Century

## Description

The fort at sea, French School, 20th century. Gouache in the spirit of Léon Haffner (1881-1972), using his blues, browns, whites and cloudy skies as well as the sea with ripples. Gouache under glass, signed lower right in red, illegible.Dimensions with frame: 69 x 51.5 cm. At sight 49.5 x 32 cm.