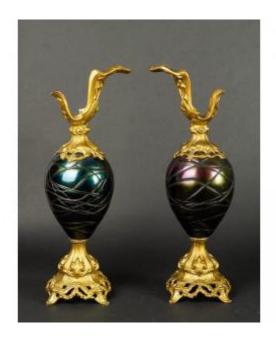

## Pair Of Pitchers, Art Nouveau, Bohemian, Pallme-könig 1900

390 EUR

Period: 19th century Condition: En l'état

Material: Glass

Height: 47

## Description

A pair of decorative jug shaped containers. Made by the highly regarded Czech art glass manufacturer Pallme-König, the glass used is iridescent and features a thick thread pattern resembling floral tendrils. The accessories are in painted metal. Art Nouveau, Bohemian, Pallme-König, circa 1900. Height 47 cm. Condition as seen in the photos, glass in very good condition, damaged fittings - no handles. Information: