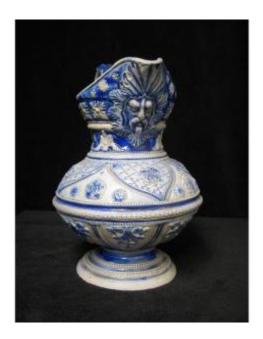

## Description

Large Westerwald stoneware beer pitcher. Piece originating in Germany and dating from the end of the 19th or 19th century. Mascaron at the level of the spout. Pretty shaped piece in neo gothic style. In good condition. Height 26 cm, width with handle 20 cm, base diameter 12 cm.