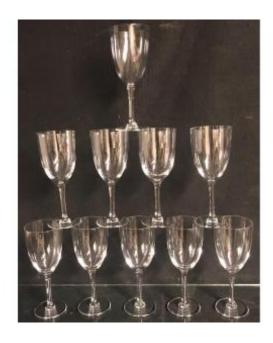

## Lalique 10 Crystal Glasses XXth H: 17.5 Cm In Very Good Condition

320 EUR

Signature: LALIQUE France

Period: 20th century

Condition: En tres bon etat

Material : Crystal Height : 17,5 cm

Description

LALIQUE.

Set of 10 crystal stemmed glasses.

Signed at the tip under the base: LALIQUE

France.

Period XXth.

Dimensions:

Heights: 17.5 cm.

Diameter to drinkers: 7 cm. Diameter of the feet: 6.3 cm.

All are clear and IN VERY GOOD CONDITION

(an 11th glass with a tiny sparkle will be offered

when shipping VERY SECURE.

You can follow my gallery to be informed of new products ...

Dealer

Antiquités Sordes

Antiquaire généraliste et curiosités de toute époque