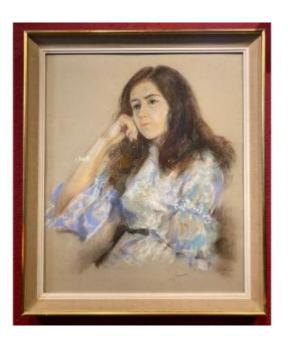

## Pastel Portrait Of A Pensive Young Woman Signed At Bottom Right

## Description

DELICATE PASTEL PORTRAIT OF A THINKING YOUNG WOMAN WITH HEAD SUPPORTED ON HER RIGHT HAND THE BACKGROUND OF THE TREATED DRAWING IN SOLID COLOR FORCES THE LOOK AT THIS YOUNG WOMAN, ELEGANTLY DRESSED. `THE EYE LOOKS INTO THE INTERIOR IN A VERY STRONG INTIMATE CONTEMPLATION HIGH QUALITY PASTEL. THE SIGNATURE ASKS TO BE DISCOVERED THE PASTEL IS FRAMED IN A BEAUTIFUL 1950s FRAME ``

## 595 EUR

Signature : signée bas droite Period : 20th century Condition : Parfait état Material : Pastel Length : 50 cm cadre 57 cm Height : pastel 60 cm cadre 66.5 cm