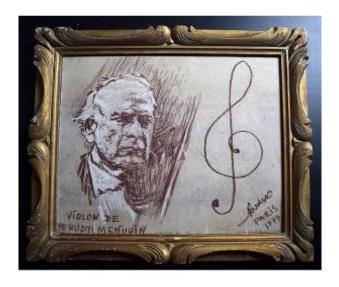

# Description

Beautiful character drawing made with brown red chalk and white chalk, framed, under glass.

It represents the famous American violinist and conductor: Yehudi Menuhin.

-----

Signed lower right: to be identified.

Dated 1979.

Condition: Good condition of the drawing, some white paint drips in the background but which do not harm the whole. Wear and chipping on the

older bronze frame (1930s).

Dimensions with frame: 48 x 40 cm. Dimensions at sight: 39 x 31 cm.