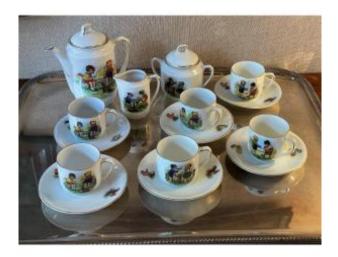

## Childrens Scene Polychrome Decor Coffee Service

### Description

Small complete earthenware coffee service including a coffee maker, a milk jug and a sugar bowl and its six cups and saucers Several polychrome decorations of childish scenes and frogs, squirrels, garden gnomes... borders enhanced with golden threads
Beginning of the 20th century
Very good condition except for a small chip on the neck of the coffee maker
Coffee maker height 14 cm, sugar bowl 9 cm and milk jug 7 cm