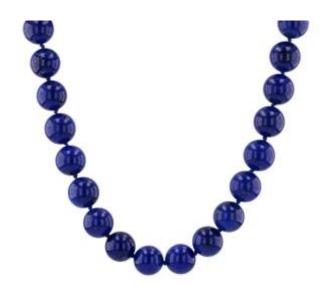

## Lapis Lazuli Necklace And Its Gold Clasp

2 400 EUR

Period: 20th century Condition: Neuf

Material: Gold

## Description

Choker lapis lazuli pearl necklace with a large spring ring chiseled on both sides.

Main material: yellow gold, 750 thousandths, 18

carats

Proportions: Length: 46 cm, diameter of the

pearls: approximately 8.3 mm. Net Weight: Approx.41.1g.

Our opinion: Very elegant, the lapis lazuli which makes up this necklace is of very good quality.

To know more

Discover the product sheet of this Lapis Lazuli Necklace And Its Gold Clasp online.

Find all our antique jewelry on our Bijoux Baume