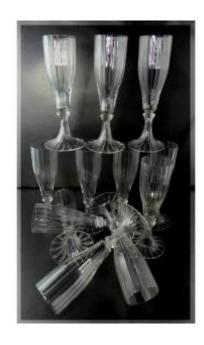

## Champagne Flutes Bindweed Blown Glass Art Nouveau, 10 Glasses

250 EUR

Period: 20th century

Condition: Bon état, sans défaut

Diameter: 6,5cm

Height: 17cm

## Description

Charming model, blown glass, (presence of bubbles) the base is a bindweed corolla; worse ringed, bulbous body with internal ribs, so pretty in transparency.

A suite of 10 of these pretty Art Nouveau glassware ....

Flawless condition, unit blown glass, there may be slight differences in size.

Dimensions: 17cm x 6.5cm x 4.5cm drinking. see our detailed photos,

Insured and tracked shipping from France, paypal payments are welcome, credit cards accepted by with Paypal.