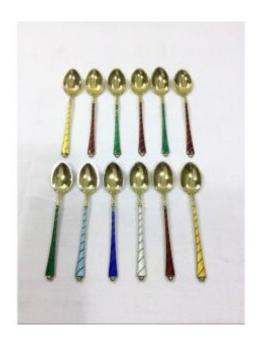

## Description

Set of 12 enamelled vermeil mocha spoons in different colors.

9 of them are enameled on two sides, 3 are enameled only on the side to be served.

There are three green spoons, one of which is enamelled on one side, four red, two of which are enamelled on one side, two yellow, one blue, one turquoise blue, one white.

The set is in good condition, note a lack of blue enamel at the top of the handle, and a slight lack of a green which has only one side.

They are stamped "Ela Denmark Sterling 925". Danish work, from the 20th century.