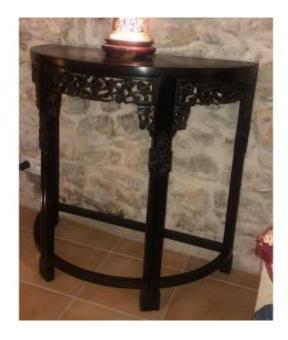

# Half Moon Console

#### 1 200 EUR

Period: 19th century

Condition : Parfait état

Material: Ebony

Width: 87cm

Height: 84,5 cm

Depth: 43,5cm

## Description

Half moon console from North Vietnam, in ebony, characterized by its great purity of lines, accentuated by the quality of wood with a soft patina. Ebony has the double peculiarity of being dark, almost black, and of reflecting the light in a soft glow. The floral decorative patterns adorn the connections in full relief without compromising the lightness of the whole.