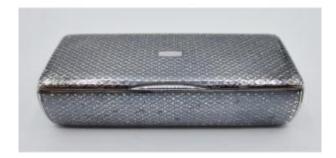

## Snuffbox In Niellé Silver, Charles X Period.

380 EUR

Period: 19th century

Condition : Bon état

Material: Sterling silver

Length: 8 cm

Width: 3 cm

Height: 2 cm

## Description

This very pretty snuffbox is in niello silver. The decoration is made up, on all sides as well as on the back, of lattice patterns inside which is a stylized flowerette, a small rectangular reserve is located in the center of the cover in order to receive the initials of its owner. Each edge of the box is bordered by a net niello between two silver threads. The interior is in vermeil but shows signs of wear at the bottom. The check mark, a Michelangelo's head affixed to the rim of the lid, covers the period from 1819 to 1838. Charles X period. Dimensions: length 8 cm x width 3 cm x height 2 cm. Weight 69 grams.