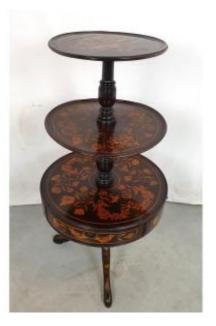

## Description

Unusual piece of furniture, probably made in the Netherlands, 18th / 19th century. A stand with three round trays, each beautifully inlaid with floral and musical motifs. There are four drawers under the larger lower shelf. Triple leg, also inlaid.

Dimensions: height - 119 cm diameter of the lower plate - 60 cm central diameter - 50 cm diameter of the upper plate - 40 cm