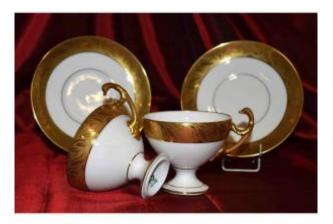

## Description

Very nice pair of cup-shaped cups mounted on a shower stand and complete with their saucers, Empire style. Cups and saucers are embellished with a sumptuous and large circular frieze, in double polished gold inlay with agate, with a pattern of ears of wheat and flowers. The sockets are fully heightened gold. Decorator's mark under the foot. Shipping and protection costs 20 euros in metropolitan France, other destinations consult us.