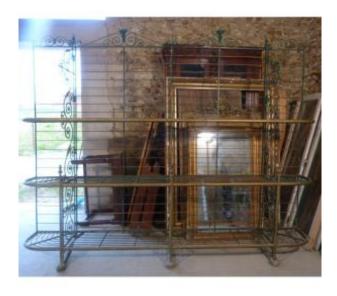

# Description

Old bakery bread shelf from the very end of the 19th century, in wrought iron and brass. It has three shelves adorned with grids retained by winding uprights, and highlighted with brass rods, the upper part is decorated with foliage. The left foot in cast iron needs to be restored see photo n °. The shelf is sold as is.