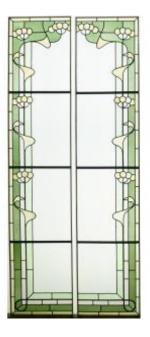

## Stained Glass - Art Nouveau Composition

## Description

This two-panel stained glass window is made with colorless plain glass (in the center), colored structured glass and dichroid glass (hue valley, white see details photos) surrounde

(blue-yellow-white-see details photos) surrounde by lead.

The brass frame (10 x 10mm) is new.

This stained glass window is attributed to Plumet and Selmersheim, around 1900.