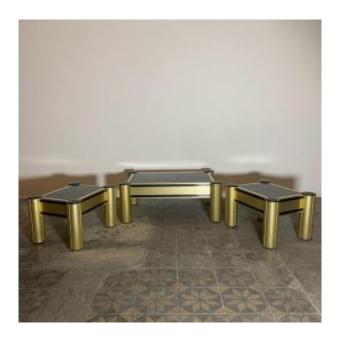

## Coffee Table And End Of Golden Sofa Design 1970.

680 EUR

Period : 20th century Condition : Bon état

## Description

Design set consisting of a coffee table and a pair of end tables. Structure in gilded metal, top in black laminated wood. Presented nature in good condition as in the photos .. Coffee table dimension: Height: 31 cm Width: 55 cm Length: 80.5 cm Sofa end dimension: Height: 31 cm Width: 41 cm Length: 51 cm Transport in whole France Contact me. Don't forget to follow my gallery to be informed of the latest news. Find us on Instagram #galerieconesa ...