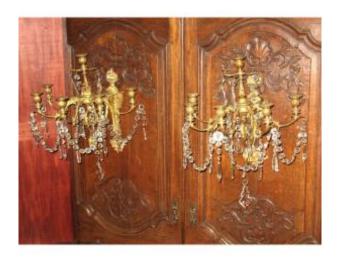

## Description

Pair of large gilt bronze sconces of very good quality with 6 lights 19th time Louis XVI style. The bobeches and the arms are very finely chiseled with decoration of bunches of grapes, rows of pearls, acanthus leaves .. The plate is very thick with 1 fire pot with picture rails and bouquet of flowers and acanthus leaves in the lower part These sconces are in solid bronze, the carving is very fine Gradient pendants with plaques, all complete and in perfect condition. Together of an exceptional quality h: 61 cm width: 48 cm depth: 40.5 cm