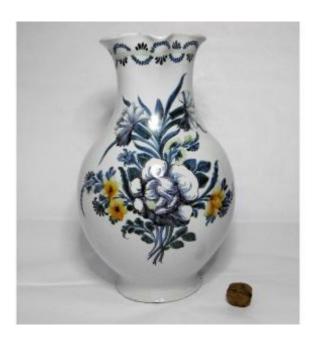

## Port Large Pitcher (35cm) Late 18th Century, Marked

## Description

Port Large Pitcher (35cm) late 18th century, marked with a restored sparkle at the collar and restoration at the piedouche SEND BY COLISSIMO METROPOLITAN FRANCE 17 euros FOR ANY ADDITIONAL QUESTION I AM AT YOUR DISPOSAL PAYMENT CHECK AND TRANSFER All items can be shipped to mainland France by colissimo secured (double packaging, bubble wrap) or collected on site in Paris. Payment by bank transfer or check

## 580 EUR

Period : 18th century Condition : Un eclat restauré au col et restauration au piedouche Material : Earthenware Height : 35cm