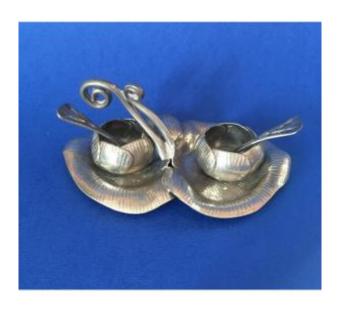

## Salt And Pepper Set On 2 Lily Pads With Their Shovel. In Pewter Signed Ea Chanal.

## Description

SALT AND PEPPER set in the shape of a water lily flower placed on their leaf with their 2 serving scoops signed EA Chanal.

Alice Chanal (1872-1951) - Agéne Chanal (1872-1925)

The Chanals are creative designers who dedicate themselves from the end of the 1st World War to the production of pewter objects.