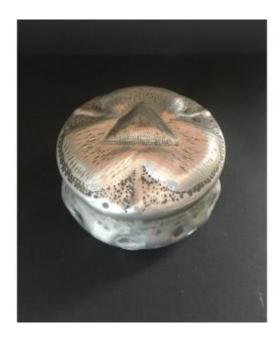

## Description

Box / Bonbonniére signed EA Chanal in pewter. Embossed pewter cover in the shape of a 3-leaf clover.

Period 1900

Alice Chanal (1872-1951) - Agéne Chanal (1872-1925)

The Chanals are creative designers who dedicate themselves from the end of the 1st World War to the production of pewter objects.