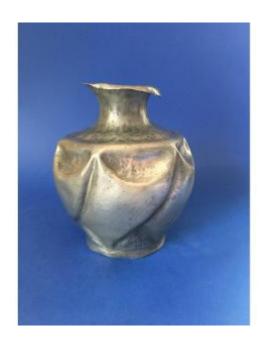

## Tin Vase In Naturalist Shape 1900 Signed Ea Chanal

## 250 EUR

Signature : Eugène et Alice CHANAL

Period : 20th century Condition : Bon état

Material : Tin

Diameter : 13 cm

Height: 15,5 cm

## Description

Vase signed EA Chanal in pewter.

Alice Chanal (1872-1951) - Agéne Chanal (1872-1925) The Chanals are creative designers who dedicate themselves from the end of the 1st World War to the production of pewter objects. They belong to the so-called organic movement which recalls the work of the Catalan architect GAUDI whose style is based on the observation of nature.