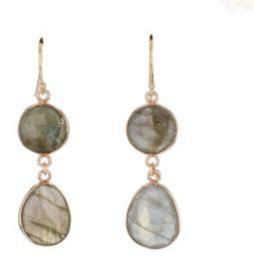

## Labradorite Earrings

1 600 EUR

Period: 20th century

Material: Gold

Condition: Neuf

## Description

For pierced ears.

Drop earrings made of a round-shaped briolette-cut labradorite which holds the same pear-shaped gem of the same size as a tassel.

Main material: rose gold, 750 thousandths, 18

carats and vermeil.

Proportions: Height: 5 cm, width at the widest:

13.5 mm.

Net weight: about 6.2g.

Our opinion: Superb to wear, these Labradorite

and gold earrings will never leave you.

To find out more

Discover the product sheet of these Labradorite Ear Pendants online.