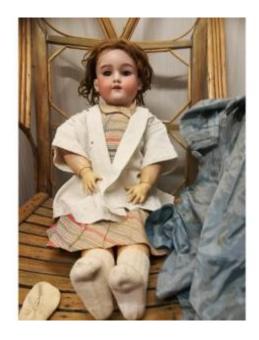

## Armand Marseille Doll Circa 1912

380 EUR

Period: 20th century

Condition: Très bon état

Material: Porcelain

Height: 71 cm

## Description

Porcelain head in very good condition, articulated wooden body in very good condition

Sleeping eyes, pierced ears, open mouth on a row of 4 teeth

Small chin dimple

Original clothes + a small set of clothes

Head marked in hollow Made in Germany,

Armand Marseille 390

Note: Some eyelashes are missing. The wig needs to be changed.

Large Armand Marseille doll Circa 1912 A13 M