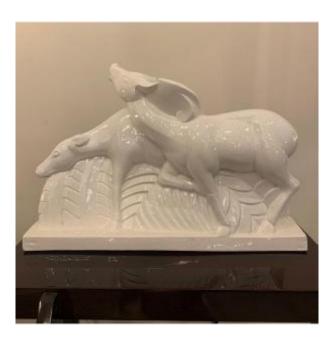

### Description

Old cracked earthenware "Deer and Doe Couple" Signed Charles Lemanceau

### Circa 1930

Large white cracked earthenware representing a Deer / Doe couple in the ferns

Lemanceau signature on the ceramic terrace and "France" stamp under the piece

We report two very small "chips "on one of the stag's horns (not visible from the front but only from above)

Very nice size and superb proportions

## 400 EUR

Signature : Charles Lemanceau Period : 20th century Condition : Très bon état Length : 45 cm Height : 30 cm Depth : 12 cm

https://www.proantic.com/en/854296-art-deco-ceramic-couple -deer-and-doe-signed-lemanceau-art-deco-cracked-earthenwar e-1930..html