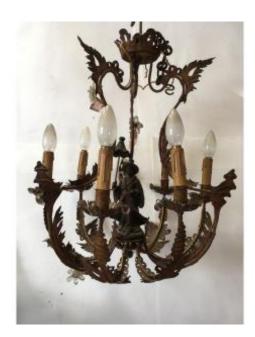

## Polychrome Sheet Metal Chandelier, Chinese Bronze Umbrella, Venice Italy XIXth Century.

## Description

Louis XV chandelier in polychrome sheet metal, sculpture representing an Asian character in bronze, animating the center of the luminaire. The metal frame is assembled with rivets, the electrification is prior. Patterns painted following the rococo design of the object. It is difficult to date this object, which seems to be from the 19th century at the latest, probably Italian work. Good condition, cleaning is to be expected, some tassels are missing.