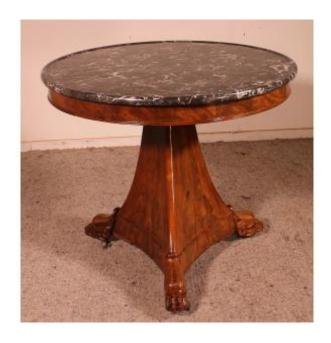

## Empire Pedestal Table With Its Saint-anne Marble

### Description

Superb empire pedestal table with its Saint-Anne marble

Pedestal table or center table with a pyramidal base ending with claw feet simulating dolphin heads

Very beautiful original Saint-Anne marble in perfect condition.

The base has a very beautiful patina in a not too dark mahogany

Solid mahogany and veneer mahogany on oak frame

In perfect condition and very beautiful patina

Delivery in Belgium, France and internationally. Visible in our showroom at 41Rue Henri Wafelaerts, 1060 Brussels, Belgium.