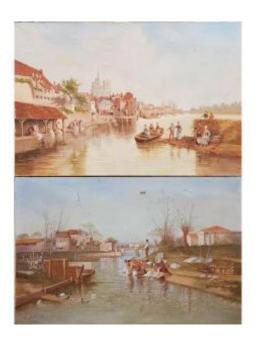

## Pair Of Paintings Signed Robitaillie Lavandières On The Riverside

## Description

Pair of large unframed paintings representing washerwomen on the banks of rivers. The lower table need to be restored as seen in the photos, the lower one has only a small barely visible hole. I did not find anything on this painter, however according to another table preserved in the succession it should be specialized in representation of washerwomen since he also painted in Brittany in the region of Quimperlé. Delivery by registered Colissimo with insurance and delivered against signature. France 25 EUR Europe 55 EUR Rest of the world 89 EUR