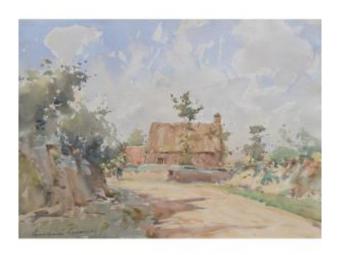

## Paul Emile Lecomte (1877-1950) Paysage, Aquarelle Signée

885 EUR

Signature: Paul Emile Lecomte (1877-1950)

Period: 20th century
Condition: Bon état
Material: Water color

Width: 30.5 Height: 22.5

https://www.proantic.com/en/850804-paul-emile-lecomte-187

7-1950-paysage-aquarelle-signee.html

Description

Paul Emile Lecomte (1877-1950)

A Landscape

Signed lower left

Watercolor on paper

22.5 x 30.5cm

In good condition

Framed: 37.5 x 46 cm

Paul Emile Lecomte (1877- 1950). Painter of watercolors and oil paintings, etcher, and engraver. He was the pupil of Fernand Cormon and of his uncle Paul Lecomte. He became Offical Painter of the French Navy in 1921. He painted at the beginning of his career in the same style as his famous uncle, Paul Lecomte (1842-1920). His first works are often attributed falsely to him as their signature can be confounded. But he soon developped his own