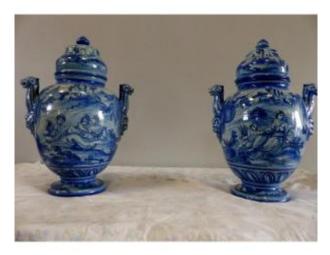

### Description

THE GALLERY OFFERS A PAIR OF IDRIE MANIFATTURA CANTAGALLI EARLY 20TH CENTURY H 42CM X W30CM X 22CM D VISIT ALL OF OUR PROPOSALS ACCOMPANIED BY A CERTIFICATE OF AUTHENTICITY LUCA 339 3797813 THE GALLERY 1000 M<sup>2</sup> AND WHOLESALE MARKET IN WHOLESALE ANTIQUE, MODERN, VINTAGE VIA MOTORWAY 34D MAGLIANO ALPI TOLL EXIT - CARRU '-MOTORWAY TOWARDS / SV 500M ON THE LEFT ALSO OPEN SATURDAY SUNDAY IT IS ALSO RECEIVED BY APPOINTMENT OUTSIDE OF HOURS CLOSED THURSDAY

### 1 200 EUR

Signature : CANTAGALLI Period : 20th century Condition : Ottimo Material : Ceramic Width : 30cm Height : 42cm Depth : 22cm

https://www.proantic.com/en/849968-cantacantagalli-premier-900.html