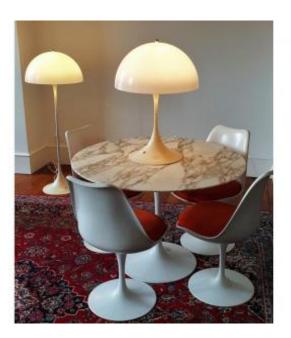

#### Description

Floor lamp and Panthella model lamp by Verner Panton Perfect condition Works. Danish designer Verner Panton (1926 - 1998) is considered one of the most influential designers of the 20th century. This outstanding figure of Scandinavian design created during his career innovative and futuristic design objects such as the famous "Panton Chair" which still inspires the most avant-garde designers today. Its style, typical of the 60's and 70's, remains imbued with great modernity. His iconic and timeless creations have survived the decades without taking a wrinkle